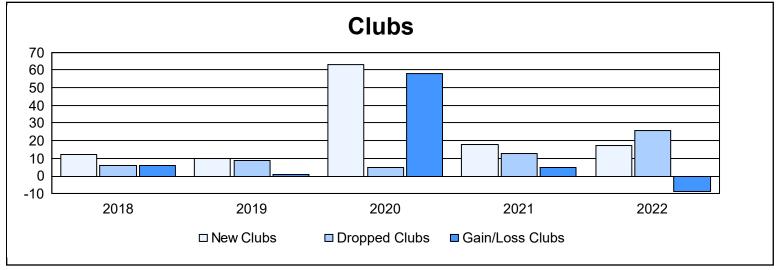

District 3233E2 As of June 2022 Cumulative

| Year      | New<br>Clubs | Dropped<br>Clubs | Gain/<br>Loss<br>Clubs | New<br>Members | Charter<br>Members | Reinstate<br>Members | Transfer<br>Members | Total<br>Member<br>Added | Total<br>Members<br>Dropped | Gain/<br>Loss<br>Members |
|-----------|--------------|------------------|------------------------|----------------|--------------------|----------------------|---------------------|--------------------------|-----------------------------|--------------------------|
| 2017-2018 | 12           | 6                | 6                      | 1,107          | 492                | 207                  | 6                   | 1,812                    | 1,473                       | 339                      |
| 2018-2019 | 10           | 9                | 1                      | 613            | 328                | 303                  | 15                  | 1,259                    | 1,525                       | -266                     |
| 2019-2020 | 63           | 5                | 58                     | 322            | 551                | 179                  | 15                  | 1,067                    | 1,223                       | -156                     |
| 2020-2021 | 18           | 13               | 5                      | 481            | 215                | 111                  | 27                  | 834                      | 1,130                       | -296                     |
| 2021-2022 | 17           | 26               | -9                     | 698            | 445                | 158                  | 36                  | 1,337                    | 1,268                       | 69                       |
| Average   | 24           | 12               | 12                     | 644            | 406                | 192                  | 20                  | 1,262                    | 1,324                       | -62                      |