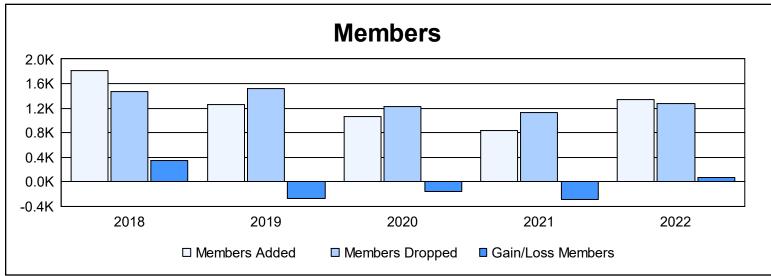

District 3233E2 As of June 2022 Cumulative

| Year      | New<br>Clubs | Dropped<br>Clubs | Gain/<br>Loss<br>Clubs | New<br>Members | Charter<br>Members | Reinstate<br>Members | Transfer<br>Members | Total<br>Member<br>Added | Total<br>Members<br>Dropped | Gain/<br>Loss<br>Members |
|-----------|--------------|------------------|------------------------|----------------|--------------------|----------------------|---------------------|--------------------------|-----------------------------|--------------------------|
| 2017-2018 | 12           | 6                | 6                      | 1,107          | 492                | 207                  | 6                   | 1,812                    | 1,473                       | 339                      |
| 2018-2019 | 10           | 9                | 1                      | 613            | 328                | 303                  | 15                  | 1,259                    | 1,525                       | -266                     |
| 2019-2020 | 63           | 5                | 58                     | 322            | 551                | 179                  | 15                  | 1,067                    | 1,223                       | -156                     |
| 2020-2021 | 18           | 13               | 5                      | 481            | 215                | 111                  | 27                  | 834                      | 1,130                       | -296                     |
| 2021-2022 | 17           | 26               | -9                     | 698            | 445                | 158                  | 36                  | 1,337                    | 1,268                       | 69                       |
| Average   | 24           | 12               | 12                     | 644            | 406                | 192                  | 20                  | 1,262                    | 1,324                       | -62                      |